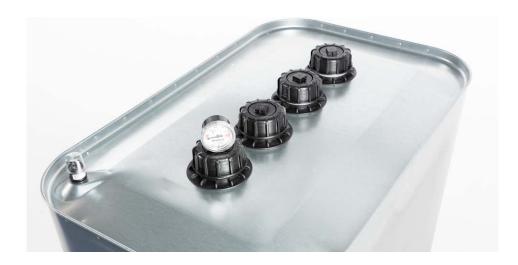

# STANDARD EQUIPMENT

Storage and disposal tank with fill level indicator and visual leak indicator.

Double-walled tank with inner container made of plastic (PE) and outer container made of steel as a drip tray. Suitable as a storage tank, with DIBt approval and as a transport container with UN approval 31HA1/Y/.../D/.../BAM...

#### **AVAILABLE TANKS**

Storage and disposal tank, 700 litre capacity, Order no. 117773

Storage and disposal tank, 1000 litre capacity, Order no. 117777