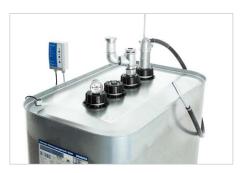

Storage and disposal tank with fill point, pump, optionally available as a manual or electric pump, assembly set, vent fitting and electrical overfill protection.

Storage and disposal tank with fill point, pump, optionally available as a manual or electric pump, assembly set, vent fitting and limit value sensor.

Electronical overfill protection, Order no. 309466

Electrical leak warning device, for visual and acoustic notification of liquid accumulations, Order no. 309468

Limit indicator to protect against overfilling your diesel tank, Order no. 309467