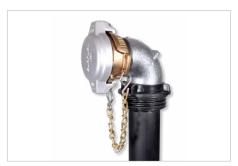

#### **ACCESSORIES**

Filler fitting with tanker coupling, Order no. 117802

Suction connection for emptying by tanker lorry, for 700 litre tank, Order no. 117783 Suction connection for emptying by tanker lorry, for 1000 litre tank, Order no. 130199