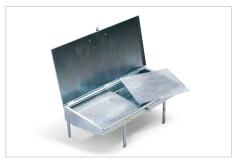

Storage and disposal tank with pump, optionally available as manual or electric pump, installation kit, vent fitting and electrical leak warning device.

Storage and disposal tank with filling funnel and 2-stage step for manual filling and collection of residual liquids.

## FURTHER SAFETY EQUIPMENT

Acoustic warning device (horn), Order no. 309458

optical warning device (rotating beacon), Order no. 309459

Decanting step, Order no. 117782