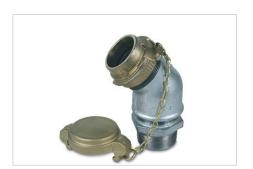

#### **ACCESSORIES**

Filler fitting with tanker coupling, Order no. 117802

Suction connection for emptying by tanker lorry, for 700 litre tank, Order no. 117783 Suction connection for emptying by tanker lorry, for 1000 litre tank, Order no. 130199