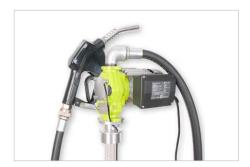

Electric pump with automatic nozzle, for diesel, Delivery rate: approx. 55 l/min, Order no. 267640

Flow meter for diesel pumps, Order no. 243999

Electric pump with nozzle, for engine and gearbox oil oil, delivery rate: approx. 28l/min, Order no. 309463