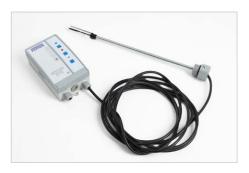

Electronical overfill protection, Order no. 309466

Electrical leak warning device, for visual and acoustic notification of liquid accumulations, Order no. 309468

Limit indicator to protect against overfilling your diesel tank, Order no. 309467