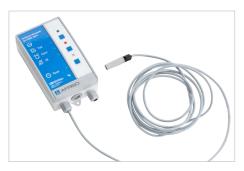

Electronical overfill protection, Order no. 309466

Electrical leak warning device, for visual and acoustic notification of liquid accumulations, Order no. 309468

Limit indicator to protect against overfilling your diesel tank, Order no. 309467