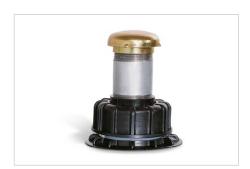

Venting fitting, Order no. 274258

Hand pump, for diesel, delivery rate: approx. 0.25 l / stroke, Order no. 117570

Electric pump with automatic nozzle, for diesel, Delivery rate: approx. 37 l/min, Order no. 117541