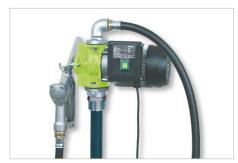

Venting fitting, Order no. 274258

Hand pump, for diesel, delivery rate: approx. 0.25 l / stroke, Order no. 117570

Electric pump with automatic nozzle, for diesel, Delivery rate: approx. 37 l/min, Order no. 117541

Electric pump with automatic nozzle, for diesel, Delivery rate: approx. 55 l/min, Order no. 267640

Flow meter for diesel pumps, Order no. 243999

Electric pump with nozzle, for engine and gearbox oil oil, delivery rate: approx. 28l/min, Order no. 309463