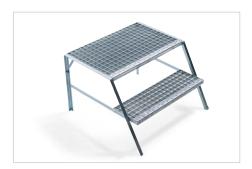

Storage and disposal tank with pump, optionally available as manual or electric pump, installation kit, vent fitting and electrical leak warning device.

Storage and disposal tank with filling funnel and 2-stage step for manual filling and collection of residual liquids.

## FURTHER SAFETY EQUIPMENT

Acoustic warning device (horn), Order no. 309458

optical warning device (rotating beacon), Order no. 309459

Decanting step, Order no. 117782