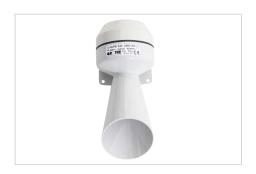

## FURTHER SAFETY EQUIPMENT

Acoustic warning device (horn), Order no. 309458

optical warning device (rotating beacon), Order no. 309459

Decanting step, Order no. 117782