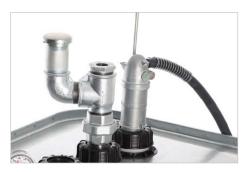

### ACCESSORIES

Manual flow meter for engine oil, Order no. 309465

Lockable filling funnel, Order no. 117781

Assembly set shown here on the left, for the connection of e.g. vent valve, plus overfill protection or limit switch, Order no. 309460

Electronical overfill protection, Order no. 309466

Electrical leak warning device, for visual and acoustic notification of liquid accumulations, Order no. 309468

Limit indicator to protect against overfilling your diesel tank, Order no. 309467