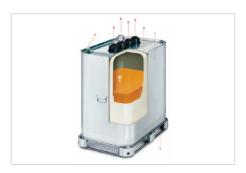

# STANDARD EQUIPMENT

Storage and disposal tank with fill level indicator and visual leak indicator.

Double-walled tank with inner container made of plastic (PE) and outer container made of steel as a drip tray. Suitable as a storage tank, with DIBt approval and as a transport container with UN approval 31HA1/Y/.../D/.../BAM...