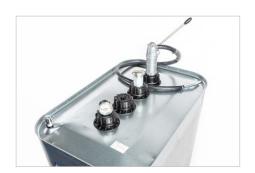

#### TANK WITH SOME SUPERIOUR EQUIPMENT

Storage and disposal tank with vent fitting and pump, optionally available as a manual or electric pump.

Storage and disposal tank with installation kit and pump, available as manual or electric pump.

Venting fitting, Order no. 274258

Hand pump, for diesel, delivery rate: approx. 0.25 l / stroke, Order no. 117570

Electric pump with automatic nozzle, for diesel, Delivery rate: approx. 37 l/min, Order no. 117541