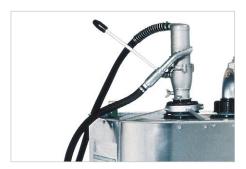

Venting fitting, Order no. 274258

Hand pump, for diesel, delivery rate: approx. 0.25 l / stroke, Order no. 117570

Electric pump with automatic nozzle, for diesel, Delivery rate: approx. 37 l/min, Order no. 117541