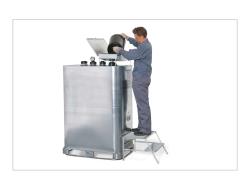

Storage and disposal tank with pump, optionally available as manual or electric pump, installation kit, vent fitting and electrical leak warning device.

Storage and disposal tank with filling funnel and 2-stage step for manual filling and collection of residual liquids.