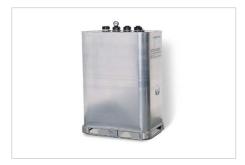

# STORAGE AND DISPOSAL TANKS - 700 AND 1000 LITRE

# STANDARD EQUIPMENT

Storage and disposal tank with fill level indicator and visual leak indicator.

Double-walled tank with inner container made of plastic (PE) and outer container made of steel as a drip tray. Suitable as a storage tank, with DIBt approval and as a transport container with UN approval 31HA1/Y/.../D/.../BAM...

#### **AVAILABLE TANKS**

Storage and disposal tank, 700 litre capacity, Order no. 117773

Storage and disposal tank, 1000 litre capacity, Order no. 117777