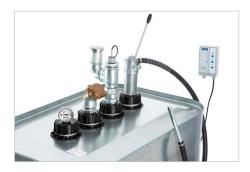

Storage and disposal tank with fill point, pump, optionally available as a manual or electric pump, assembly set, vent fitting and electrical overfill protection.

Storage and disposal tank with fill point, pump, optionally available as a manual or electric pump, assembly set, vent fitting and limit value sensor.

Electronical overfill protection, Order no. 309466

Electrical leak warning device, for visual and acoustic notification of liquid accumulations, Order no. 309468

Limit indicator to protect against overfilling your diesel tank, Order no. 309467