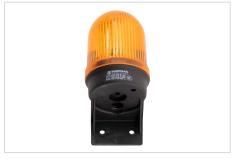

## FURTHER SAFETY EQUIPMENT

Acoustic warning device (horn), Order no. 309458

optical warning device (rotating beacon), Order no. 309459

Decanting step, Order no. 117782