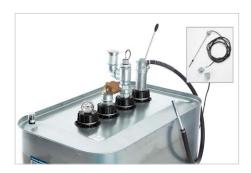

#### TANK WITH SOME SUPERIOUR EQUIPMENT

Storage and disposal tank with vent fitting and pump, optionally available as a manual or electric pump.

Storage and disposal tank with installation kit and pump, available as manual or electric pump.

### ACCESSORIES

Manual flow meter for engine oil, Order no. 309465

Lockable filling funnel, Order no. 117781

Assembly set shown here on the left, for the connection of e.g. vent valve, plus overfill protection or limit switch, Order no. 309460