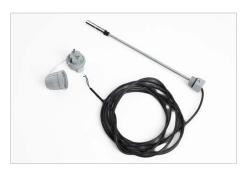

Electronical overfill protection, Order no. 309466

Electrical leak warning device, for visual and acoustic notification of liquid accumulations, Order no. 309468

Limit indicator to protect against overfilling your diesel tank, Order no. 309467