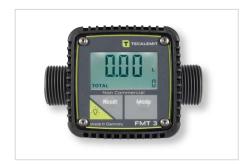

Electric pump with automatic nozzle, for diesel, Delivery rate: approx. 55 l/min, Order no. 267640

Flow meter for diesel pumps, Order no. 243999

Electric pump with nozzle, for engine and gearbox oil oil, delivery rate: approx. 28l/min, Order no. 309463