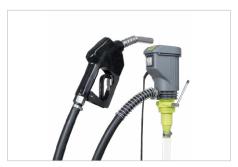

Venting fitting, Order no. 274258

Hand pump, for diesel, delivery rate: approx. 0.25 l / stroke, Order no. 117570

Electric pump with automatic nozzle, for diesel, Delivery rate: approx. 37 l/min, Order no. 117541

Electric pump with automatic nozzle, for diesel, Delivery rate: approx. 55 l/min, Order no. 267640

Flow meter for diesel pumps, Order no. 243999

Electric pump with nozzle, for engine and gearbox oil oil, delivery rate: approx. 28l/min, Order no. 309463