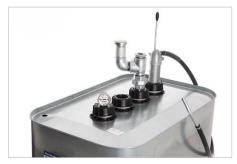

Storage and disposal tank with fill point, pump, optionally available as a manual or electric pump, assembly set, vent fitting and electrical overfill protection.

Storage and disposal tank with fill point, pump, optionally available as a manual or electric pump, assembly set, vent fitting and limit value sensor.

Storage and disposal tank with pump, optionally available as manual or electric pump, installation kit, vent fitting and electrical leak warning device.

Storage and disposal tank with filling funnel and 2-stage step for manual filling and collection of residual liquids.