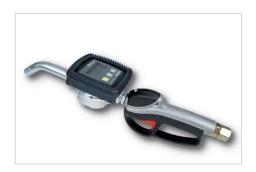

Electric pump with automatic nozzle, for diesel, Delivery rate: approx. 55 l/min, Order no. 267640

Flow meter for diesel pumps, Order no. 243999

Electric pump with nozzle, for engine and gearbox oil oil, delivery rate: approx. 28l/min, Order no. 309463

Manual flow meter for gear oil, Order no. 309464

### ACCESSORIES

Manual flow meter for engine oil, Order no. 309465

Lockable filling funnel, Order no. 117781

Assembly set shown here on the left, for the connection of e.g. vent valve, plus overfill protection or limit switch, Order no. 309460