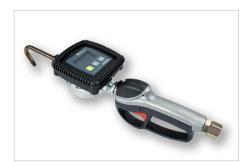

Manual flow meter for gear oil, Order no. 309464

### ACCESSORIES

Manual flow meter for engine oil, Order no. 309465

Lockable filling funnel, Order no. 117781

Assembly set shown here on the left, for the connection of e.g. vent valve, plus overfill protection or limit switch, Order no. 309460